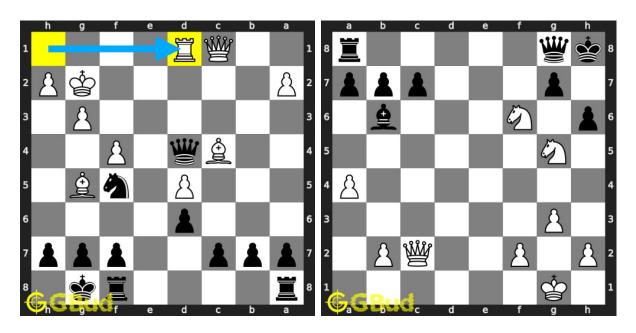

## 141. Gain opponent's rook

Level: hard, Next Move: Black Solution: https://gbud.in/gpsq224

#### 142. Mate in 2 moves

Level: medium, Next Move: White Solution: https://gbud.in/gpsq224