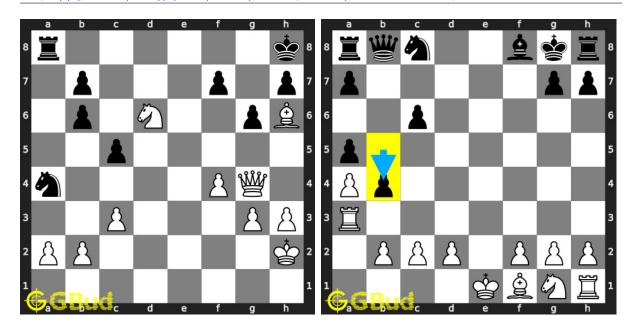

## 145. Mate in 2 moves

Level: hard, Next Move: White Solution: https://gbud.in/gpsq224

## 146. What is the better move than losing

Level: easy, Next Move: White Solution: https://gbud.in/gpsq224