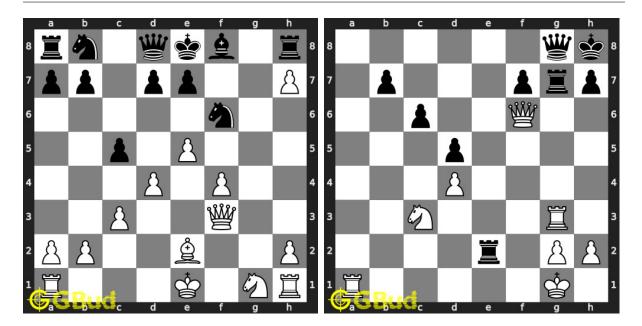

## 141. Gain opponent's rook

Level: hard, Next Move: Black Solution: https://gbud.in/gpsq224

#### 142. Mate in 2 moves

Level: medium, Next Move: White Solution: https://gbud.in/gpsq224

#### 143. Mate in 3 moves

Level: hard, Next Move: Black Solution: https://gbud.in/gpsq224

#### 144. Mate in 3 moves

Level: hard, Next Move: Black Solution: https://gbud.in/gpsq224

## 145. Mate in 2 moves

Level: hard, Next Move: White Solution: https://gbud.in/gpsq224

## 146. What is the better move than losing

Level: easy, Next Move: White Solution: https://gbud.in/gpsq224

## 147. How do you respond after losing your queen

 $\begin{array}{l} Level: easy, \ Next \ Move: White \\ Solution: \ https://gbud.in/gpsq224 \end{array}$ 

148. Mate in 2 moves Level: medium, Next Mov

Solution: https://gbud.in

## 149. Mate in 2 moves

Level: medium, Next Move: White Level: hard, Next Move: White Solution: https://gbud.in/gpsq224

## 150. Mate in 3 moves

Solution: https://gbud.in/gpsq224

Figure 1: Solve other puzzles @ https://gbud.in/chsgppz