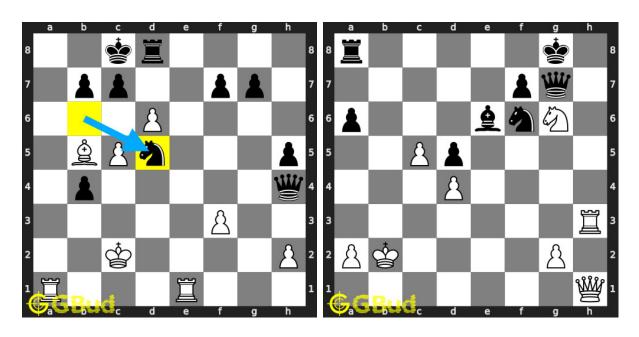

## 147. How do you respond after losing your queen

 $\begin{array}{l} Level: easy, \ Next \ Move: White \\ Solution: \ https://gbud.in/gpsq224 \end{array}$ 

148. Mate in 2 moves Level: medium, Next Mov

Solution: https://gbud.in

## 149. Mate in 2 moves

Level: medium, Next Move: White Level: hard, Next Move: White Solution: https://gbud.in/gpsq224