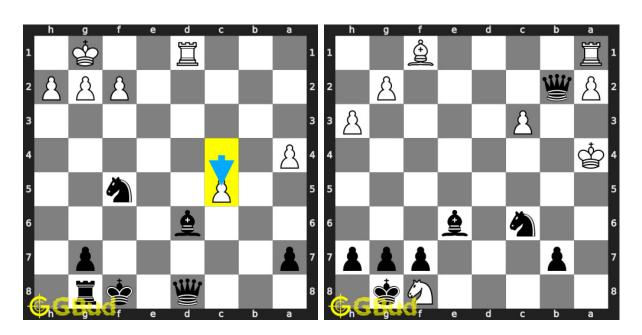

#### 143. Mate in 3 moves

Level: hard, Next Move: Black Solution: https://gbud.in/gpsq224

#### 144. Mate in 3 moves

Level: hard, Next Move: Black Solution: https://gbud.in/gpsq224